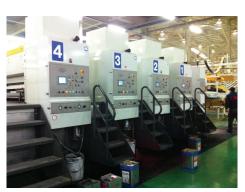

## PP Series FFG Attributes

- Fixed frame set while run gear driven machine
- Top print roller type vacuum transfer
- 3 or 4 shaft wheel box with SUN transmission
- Dual durometer feed roll
- Dual shaft pre-crease/crease section
- Available with 1:1 Pre-Creaser
- Dual shaft slot section
- Chrome plated scoring and slotting shafts
- Steel anvil glue tab

- Moveable center score and slot head
- Bottom die cut top anvil
- Vacuum assisted folding belts
- Independent speed control for each lower folding belt
- Top loading servo driven counter ejector
- All sections split line for maintenance and cleaning
- SUN Ink Systems (optional)
- SUN MicroGrind® (optional)