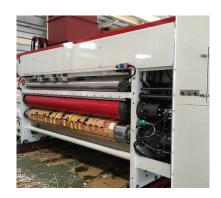

## PP Series FFG Attributes

- Fixed frame set while run gear driven machine
- Top print roller type vacuum transfer
- 3 or 4 shaft wheel box with SUN transmission
- Dual durometer feed roll
- Dual shaft pre-crease/crease section
- Available with 1:1 Pre-Creaser
- Dual shaft slot section
- Chrome plated scoring and slotting shafts
- Steel anvil glue tab

- Moveable center score and slot head
- Bottom die cut top anvil
- Vacuum assisted folding belts
- Independent speed control for each lower folding belt
- Top loading servo driven counter ejector
- All sections split line for maintenance and cleaning
- SUN Ink Systems (optional)
- SUN MicroGrind® (optional)