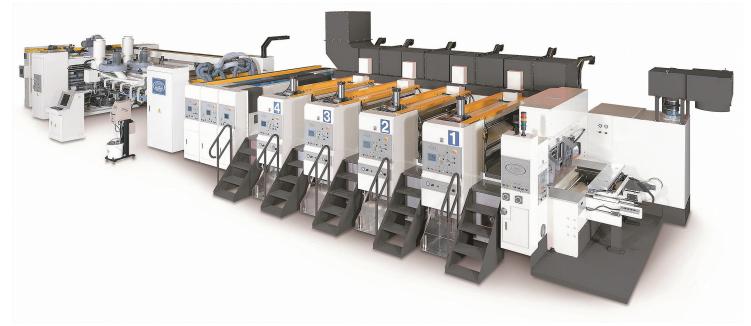

## PP Series FFG Attributes

- Fixed frame set while run gear driven machine
- Top print roller type vacuum transfer
- 3 or 4 shaft wheel box with SUN transmission
- Dual durometer feed roll
- Dual shaft pre-crease/crease section
- Available with 1:1 Pre-Creaser
- Dual shaft slot section
- Chrome plated scoring and slotting shafts
- Steel anvil glue tab

- Moveable center score and slot head
- Bottom die cut top anvil
- Vacuum assisted folding belts
- Independent speed control for each lower folding belt
- Top loading servo driven counter ejector
- All sections split line for maintenance and cleaning
- SUN Ink Systems (optional)
- SUN MicroGrind® (optional)