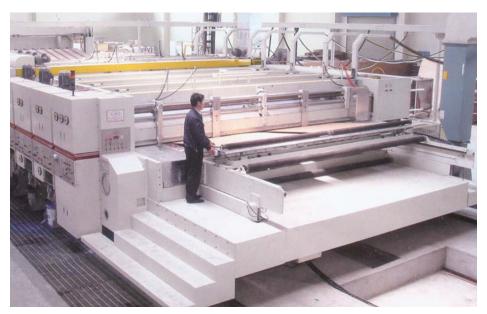

## P Series Jumbo FFG Attributes

- Open/Close gear driven machine
- Bottom print motorized pull collar transfer
- 4 shaft wheel box with SUN transmission
- Dual durometer feed roll
- Dual shaft pre-crease/crease section
- Available with 1:1 Pre-Creaser
- Dual shaft slot section
- Chrome plated scoring and slotting shafts
- Steel anvil glue tab

- Moveable center score and slot head
- Top die cut bottom anvil
- Vacuum assisted folding belts
- Independent speed control for each top folding belt
- Top feed CE with hydraulic downstacking elevator
- SUN Ink Systems (optional)
- SUN MicroGrind® (optional)(width restrictions)