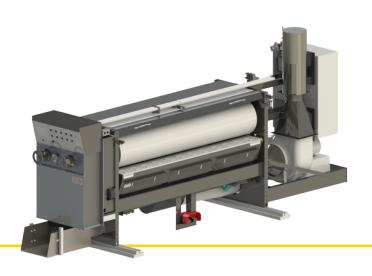

## Color Units for a Variety of Makes & Models

Internal Printing Expands on Branding and Messaging

SUN Automation's innovative printing solutions can be retrofitted to most machines, permitting graphics on the inside of a box.

#### **Features:**

- SunTrac Vacuum Transfer system permits accurate sheet control
- Specific board caliper settings within .001"(.025 mm)
- ▶ Harmonic Drive digital register allows maintenance free operation

ColorMaster blade system controls precise ink metering

Self-contained controls for easy installation and maintenance

Additional Track Extension available

reverse printing applications allow for custom messaging and branding on the inside