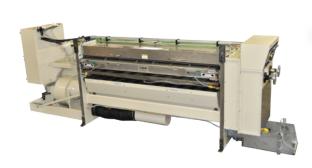

## Color Units for a Variety of Makes & Models

Internal Printing Expands on Branding and Messaging

SUN Automation's innovative printing solutions can be retrofitted to most machines, permitting graphics on the inside of a box.

#### **Features:**

- SunTrac Vacuum Transfer system permits accurate sheet control
- Specific board caliper settings within .001"(.025 mm)
- ▶ Harmonic Drive digital register allows maintenance free operation

ColorMaster blade system controls precise ink metering

Self-contained controls for easy installation and maintenance

Additional Track Extension available

reverse printing applications allow for custom messaging and branding on the inside